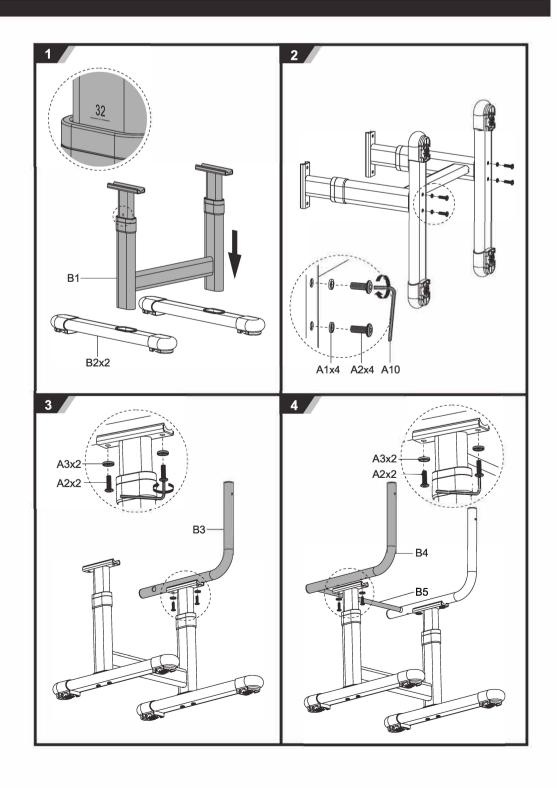

## **CAUTION!**

- 1. Read the entire instruction manual before you start installation and assembly. Improper installation may result in damage or serious personal injury.
  2. Adult assembly required. Product contains small parts that present choking hazards for children.
  3. Never fully tighten the screws until all hardware has been assembled and in proper place.
  4. Never allow corrosives, moisture, or chemicals to make contact with the product as surface damage may occur. Should this happen, clean the surface immediately using a damp cloth.
  5. The product is intended for indoor use only, using the product outdoors or in an uncontrolled environment may result in product failure.

- environment may result in product failure.