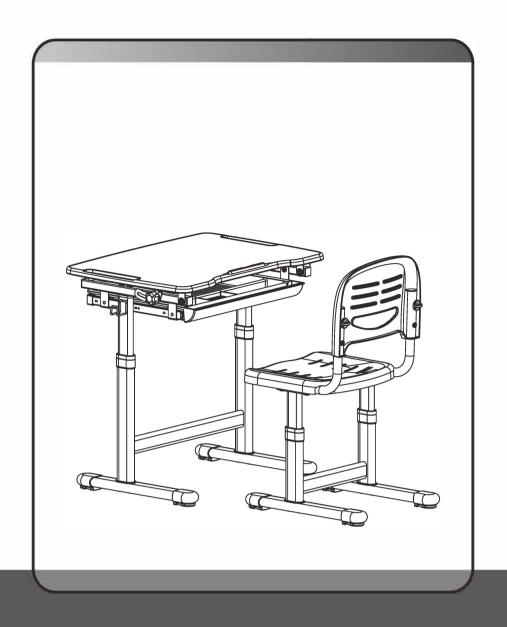

## **Kids Study Desk & Chair**

**INSTRUCTION MANUAL** 



## **CAUTION!**

- 1. Read the entire instruction manual before you start installation and assembly. Improper installation may result in damage or serious personal injury.
  2. Adult assembly required. Product contains small parts that present choking hazards for children.
  3. Never fully tighten the screws until all hardware has been assembled and in proper place.
  4. Never allow corrosives, moisture, or chemicals to make contact with the product as surface damage may occur. Should this happen, clean the surface immediately using a damp cloth.
  5. The product is intended for indoor use only, using the product outdoors or in an uncontrolled environment may result in product failure.

- environment may result in product failure