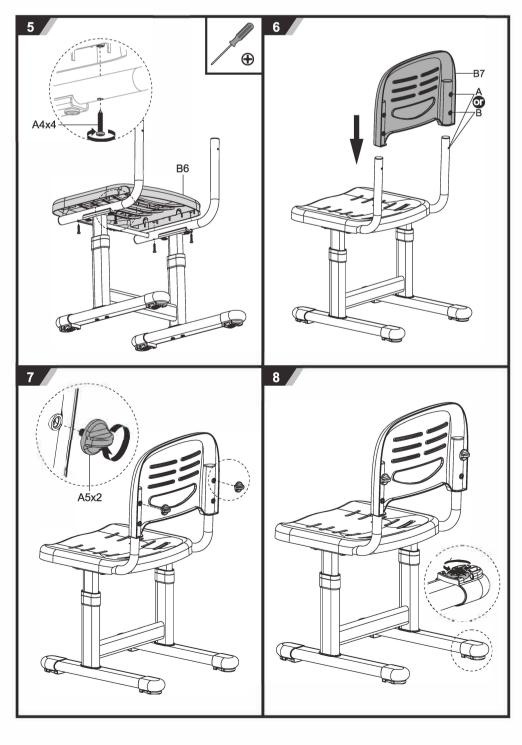

## **CAUTION!**

- 1. Read the entire instruction manual before you start installation and assembly. Improper installation may result in damage or serious personal injury.
  2. Adult assembly required. Product contains small parts that present choking hazards for children.
  3. Never fully tighten the screws until all hardware has been assembled and in proper place.
  4. Never allow corrosives, moisture, or chemicals to make contact with the product as surface damage may occur. Should this happen, clean the surface immediately using a damp cloth.
  5. The product is intended for indoor use only, using the product outdoors or in an uncontrolled environment may result in product failure.

- environment may result in product failure.