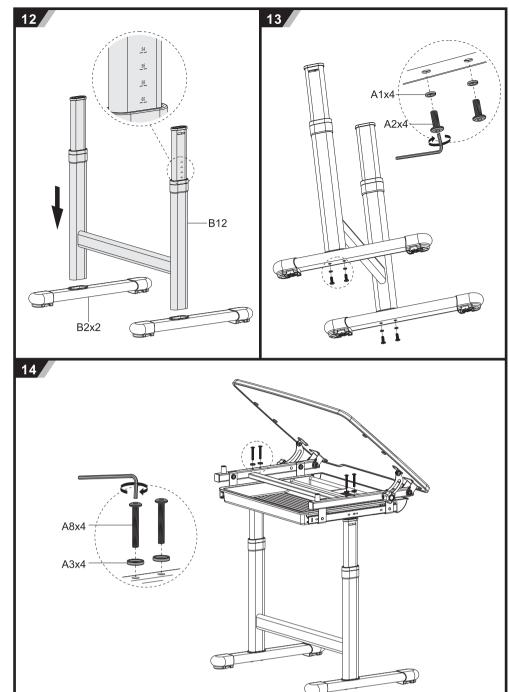

ds Study Desk & Chair**

**INSTRUCTION MANUAL** 



## **CAUTION!**

- 1. Read the entire instruction manual before you start installation and assembly. Improper installation may result in damage or serious personal injury.
  2. Adult assembly required. Product contains small parts that present choking hazards for children.
  3. Never fully tighten the screws until all hardware has been assembled and in proper place.
  4. Never allow corrosives, moisture, or chemicals to make contact with the product as surface damage may occur. Should this happen, clean the surface immediately using a damp cloth.
  5. The product is intended for indoor use only, using the product outdoors or in an uncontrolled environment may result in product failure.

- environment may result in product failure.