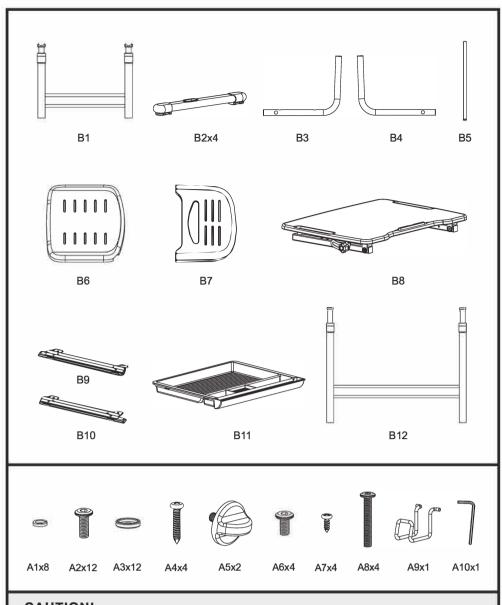

## **CAUTION!**

- 1. Read the entire instruction manual before you start installation and assembly. Improper installation may result in damage or serious personal injury.
  2. Adult assembly required. Product contains small parts that present choking hazards for children.
  3. Never fully tighten the screws until all hardware has been assembled and in proper place.
  4. Never allow corrosives, moisture, or chemicals to make contact with the product as surface damage may occur. Should this happen, clean the surface immediately using a damp cloth.
  5. The product is intended for indoor use only, using the product outdoors or in an uncontrolled environment may result in product failure.

- environment may result in product failure.