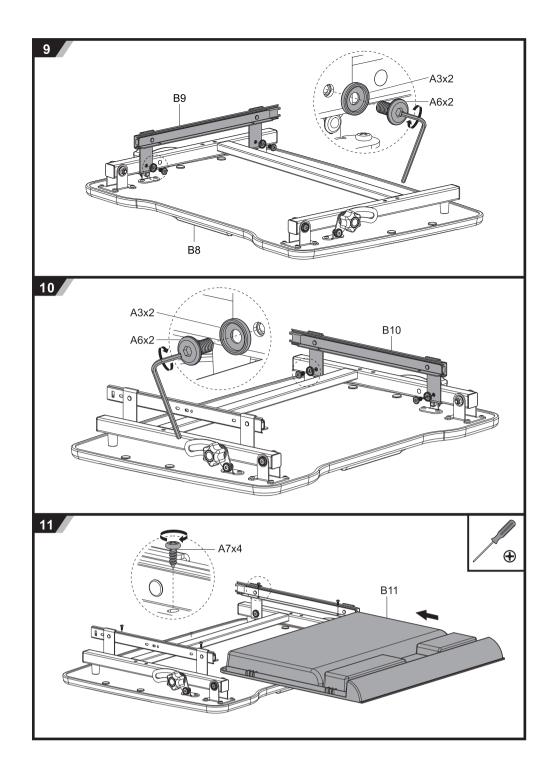

Kids Study Desk & Chair**

**INSTRUCTION MANUAL** 



## **CAUTION!**

- 1. Read the entire instruction manual before you start installation and assembly. Improper installation may result in damage or serious personal injury.
  2. Adult assembly required. Product contains small parts that present choking hazards for children.
  3. Never fully tighten the screws until all hardware has been assembled and in proper place.
  4. Never allow corrosives, moisture, or chemicals to make contact with the product as surface damage may occur. Should this happen, clean the surface immediately using a damp cloth.
  5. The product is intended for indoor use only, using the product outdoors or in an uncontrolled environment may result in product failure.

- environment may result in product failure.