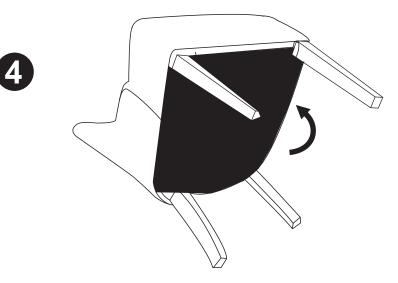

Put the screws in the holes, tight the screws, but not too tight, 90% is ok.

Put the screws in the holes, tight the screws, but not too tight, 90% is ok.

Tight all the screws to 100%

Stick the black part on the seat