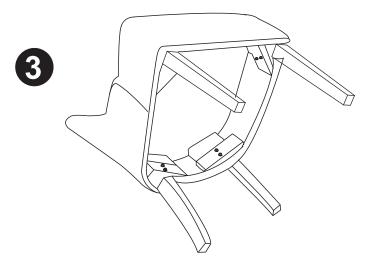

Put the screws in the holes, tight the screws, but not too tight, 90% is ok.

Put the screws in the holes, tight the screws, but not too tight, 90% is ok.

Tight all the screws to 100%

Stick the black part on the seat