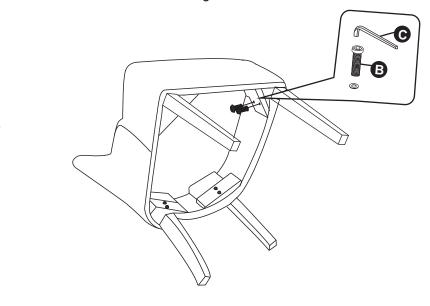

## NEWBURY ASSEMBLY INSTRUCTION

1

2

| LIST        | CODE | PARTS     |  |   | QTY. |
|-------------|------|-----------|--|---|------|
| HARDWARE LI | Α    | M8x40MM   |  | 0 | 4    |
|             | В    | M8x55MM   |  | 0 | 4    |
|             | С    | ALLEN KEY |  | Ŵ | 1    |

Put the screws in the holes, tight the screws, but not too tight, 90% is ok.

Put the screws in the holes, tight the screws, but not too tight, 90% is ok.

Tight all the screws to 100%

Stick the black part on the seat