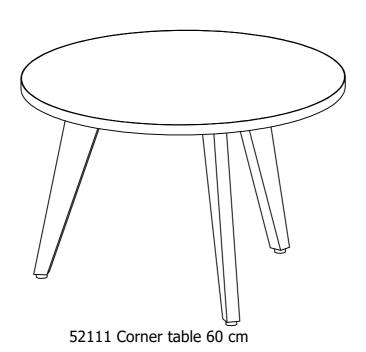

#### HARDWARE (included)

| HARDWERE OVERVIEW |                |                     |                    |
|-------------------|----------------|---------------------|--------------------|
| Ref.              | Item           | Coffee table 120 cm | corner table 60 cm |
| А                 | ТОР            | 1                   |                    |
| В                 | LEGS           | 4                   | 3                  |
| С                 | Bolt M8x20mm   | 16                  | 12                 |
| D                 | Washer M8x20mm | 16                  | 12                 |
| E                 | L-key 5mm      | 1                   | 1                  |
| F                 | TOP            |                     | 1                  |