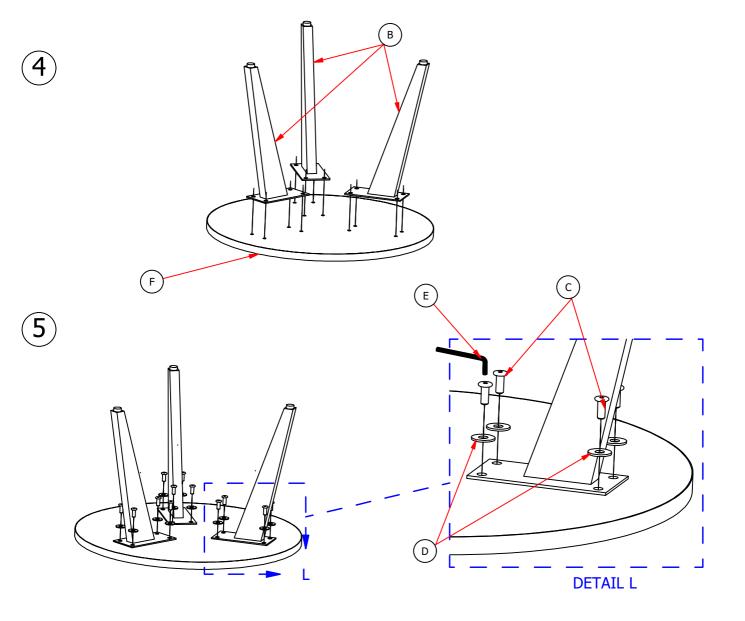

#### HARDWARE (included)

| HARDWERE OVERVIEW |                |                     |                    |
|-------------------|----------------|---------------------|--------------------|
| Ref.              | Item           | Coffee table 120 cm | corner table 60 cm |
| А                 | ТОР            | 1                   |                    |
| В                 | LEGS           | 4                   | 3                  |
| С                 | Bolt M8x20mm   | 16                  | 12                 |
| D                 | Washer M8x20mm | 16                  | 12                 |
| E                 | L-key 5mm      | 1                   | 1                  |
| F                 | TOP            |                     | 1                  |

EVEREST Manual Page: 3

Please adjust all legs so that item is water leveled straight on the floor.

Page: 4 EVEREST Manual

Please adjust all legs so that item is water leveled straight on the floor.

EVEREST Manual Page: 5