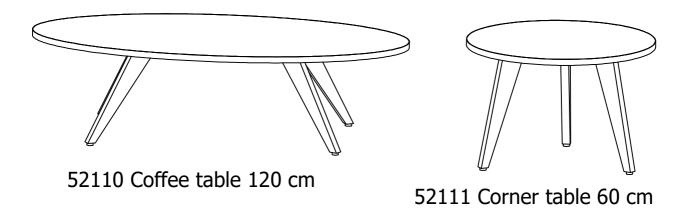

## **EVEREST**

### Manual









#### **TOOLS NEEDED** (NOT INCLUDED)



Page: 2 EVEREST Manual

#### **ITEMS**



#### HARDWARE (included)

| HARDWERE OVERVIEW |                |                     |                    |
|-------------------|----------------|---------------------|--------------------|
| Ref.              | Item           | Coffee table 120 cm | corner table 60 cm |
| А                 | ТОР            | 1                   |                    |
| В                 | LEGS           | 4                   | 3                  |
| С                 | Bolt M8x20mm   | 16                  | 12                 |
| D                 | Washer M8x20mm | 16                  | 12                 |
| E                 | L-key 5mm      | 1                   | 1                  |
| F                 | TOP            |                     | 1                  |

EVEREST Manual Page: 3



Please