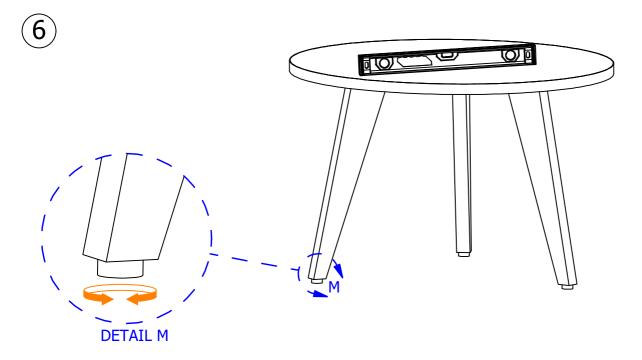

EVEREST Manual Page: 3

Please adjust all legs so that item is water leveled straight on the floor.

Page: 4 EVEREST Manual

Please adjust all legs so that item is water leveled straight on the floor.

EVEREST Manual Page: 5