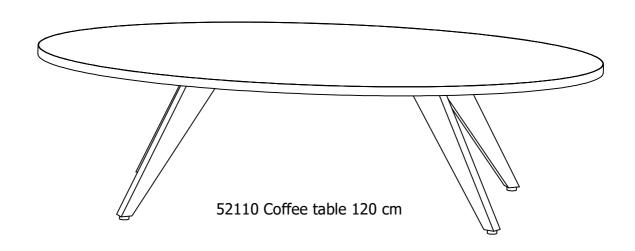

#### HARDWARE (included)

| HARDWERE OVERVIEW |                |                     |                    |
|-------------------|----------------|---------------------|--------------------|
| Ref.              | Item           | Coffee table 120 cm | corner table 60 cm |
| А                 | ТОР            | 1                   |                    |
| В                 | LEGS           | 4                   | 3                  |
| С                 | Bolt M8x20mm   | 16                  | 12                 |
| D                 | Washer M8x20mm | 16                  | 12                 |
| E                 | L-key 5mm      | 1                   | 1                  |
| F                 | TOP            |                     | 1                  |