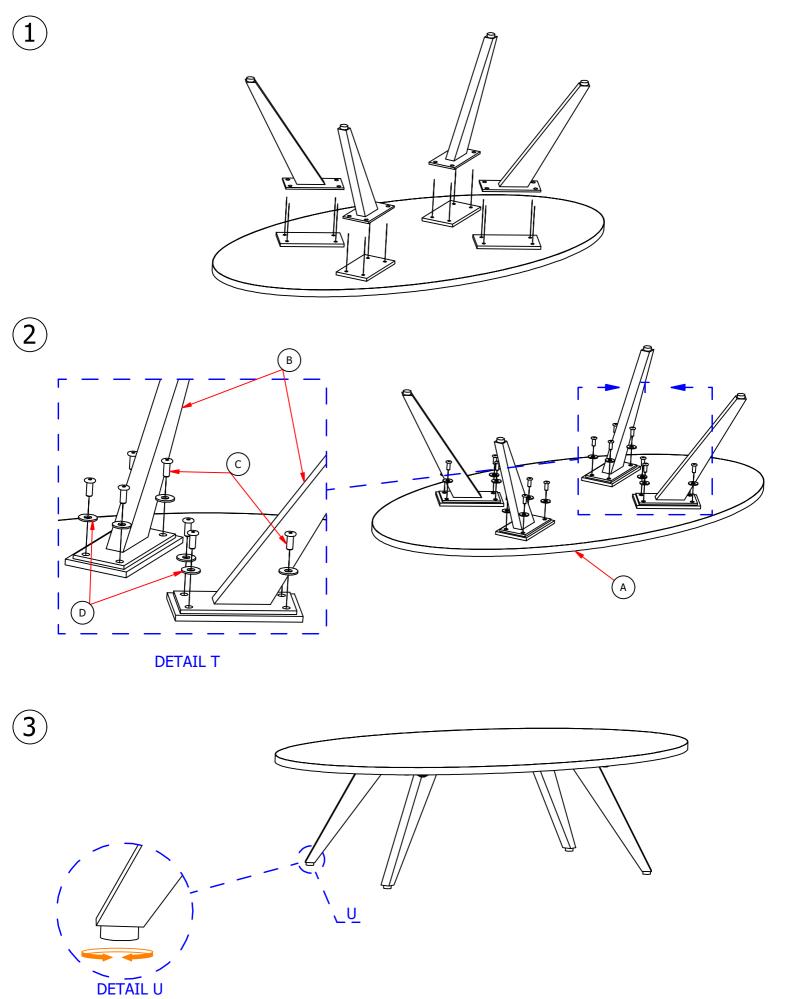

#### HARDWARE (included)

| HARDWERE OVERVIEW |                |                     |                    |
|-------------------|----------------|---------------------|--------------------|
| Ref.              | Item           | Coffee table 120 cm | corner table 60 cm |
| А                 | ТОР            | 1                   |                    |
| В                 | LEGS           | 4                   | 3                  |
| С                 | Bolt M8x20mm   | 16                  | 12                 |
| D                 | Washer M8x20mm | 16                  | 12                 |
| E                 | L-key 5mm      | 1                   | 1                  |
| F                 | TOP            |                     | 1                  |

EVEREST Manual Page: 3

Please adjust all legs so that item is water leveled straight on the floor.

Page: 4 EVEREST Manual

Please adjust all legs so that item is water leveled straight on the floor.

EVEREST Manual Page: 5