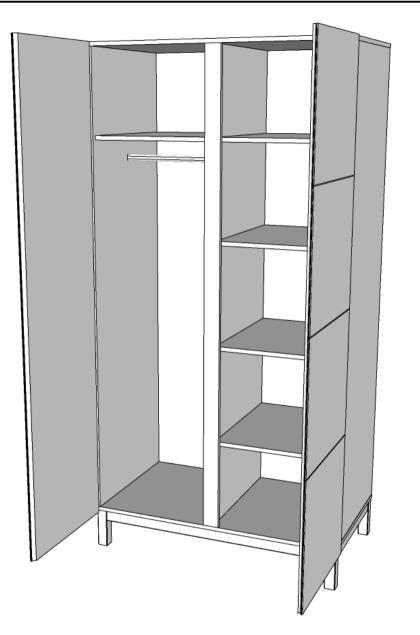

| Model: EVA EVKL1214                                                                                                                                                                              | Discription: WARDROBE 2 DOORS |           | Page: 2/2                                       |
|--------------------------------------------------------------------------------------------------------------------------------------------------------------------------------------------------|-------------------------------|-----------|-------------------------------------------------|
| Dimensions LxBxH (mm):                                                                                                                                                                           |                               | Material: | Date: 30/09/2024                                |
| All contents on this document are protected by copyright & patents. Except as specifically<br>permitted herein, no portion of the information on this document may be reproduced in any form, or |                               |           | COPYRIGHT © 2024 VIPACK,<br>ALL RIGHTS RESERVED |
| by any means, without prior written permission from Vipack bvba. No parts of the designs and the products can be copied or transmitted. Product and drawings under Patent and Copyright.         |                               |           |                                                 |