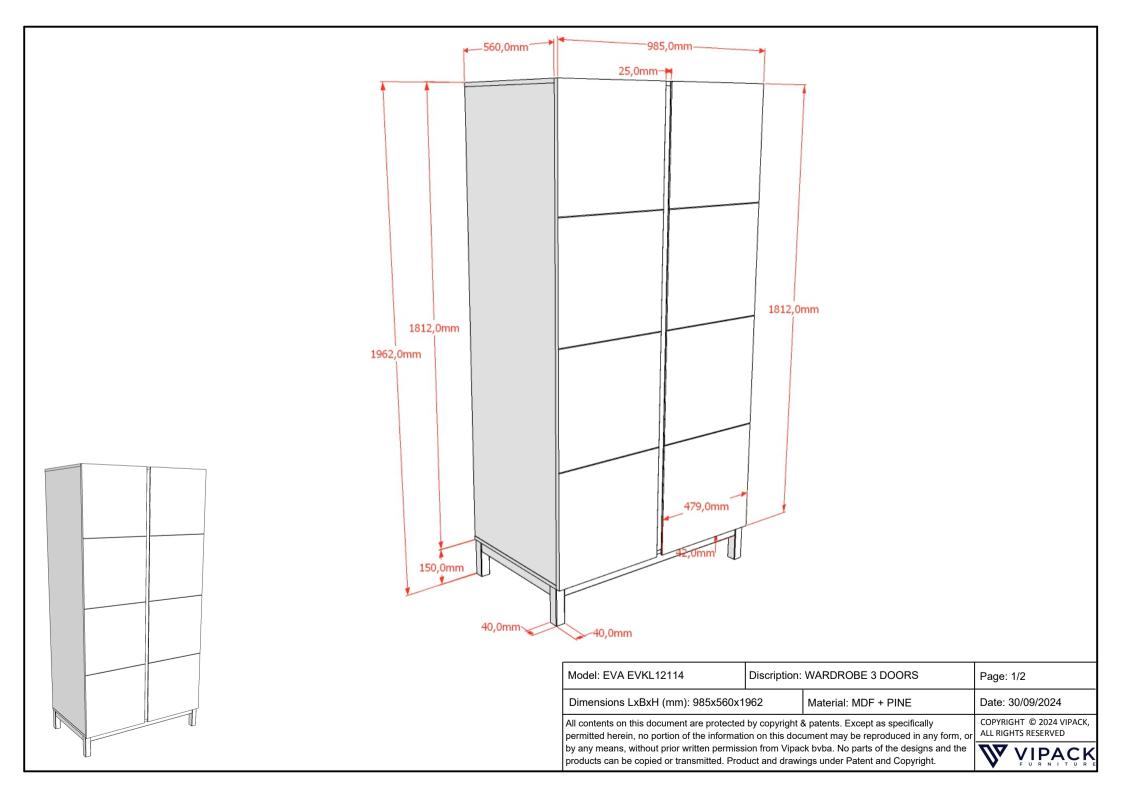

| Model: EVA EVKL1214                                                                                                                                                                              | Discription: WARDROBE 2 DOORS |           | Page: 2/2                                       |
|--------------------------------------------------------------------------------------------------------------------------------------------------------------------------------------------------|-------------------------------|-----------|-------------------------------------------------|
| Dimensions LxBxH (mm):                                                                                                                                                                           |                               | Material: | Date: 30/09/2024                                |
| All contents on this document are protected by copyright & patents. Except as specifically<br>permitted herein, no portion of the information on this document may be reproduced in any form, or |                               |           | COPYRIGHT © 2024 VIPACK,<br>ALL RIGHTS RESERVED |
| by any means, without prior written permission from Vipack bvba. No parts of the designs and the products can be copied or transmitted. Product and drawings under Patent and Copyright.         |                               |           |                                                 |