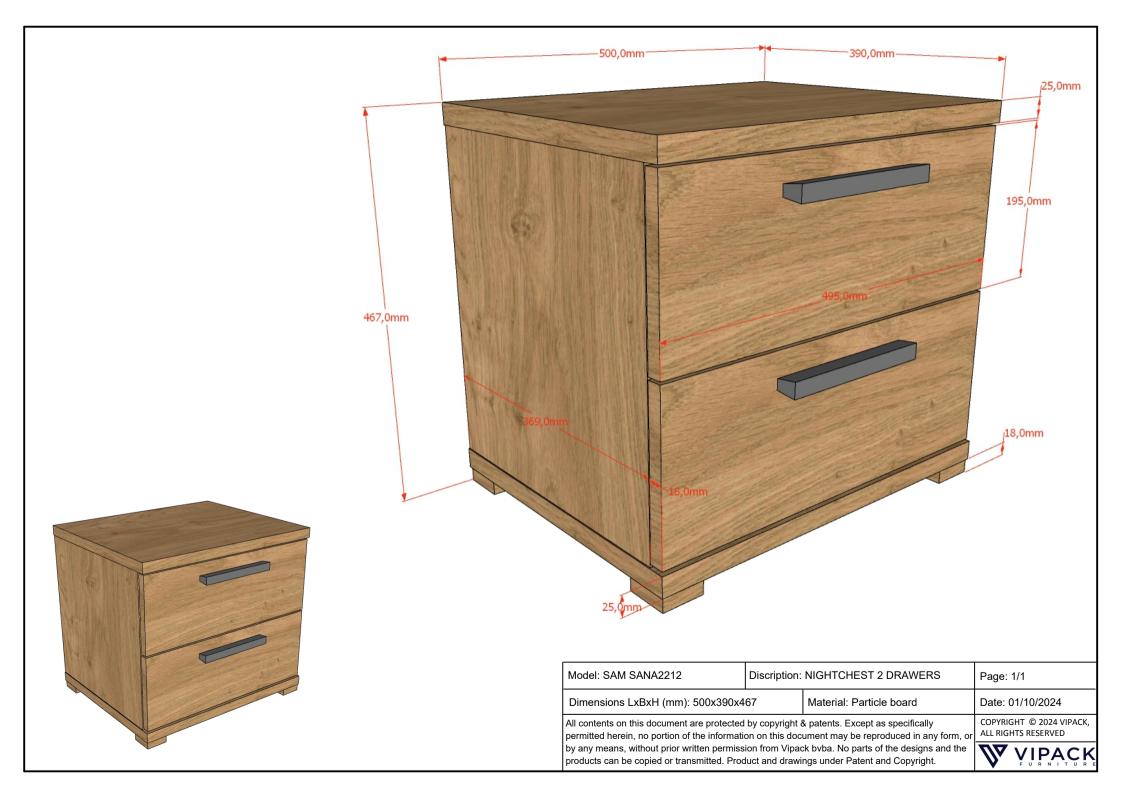

## DRAWERS WITH SOFTCLOSING GLIDERS

|     | Model: SAM SANA2212                                                                                                                                                                           | Discription: NIGHTCHEST 2 DRAWERS |           | Page: 2/2                                       |
|-----|-----------------------------------------------------------------------------------------------------------------------------------------------------------------------------------------------|-----------------------------------|-----------|-------------------------------------------------|
|     | Dimensions LxBxH (mm):                                                                                                                                                                        |                                   | Material: | Date: 01/10/2024                                |
| - 1 | All contents on this document are protected by copyright & patents. Except as specifically permitted herein, no portion of the information on this document may be reproduced in any form, or |                                   |           | COPYRIGHT © 2024 VIPACK,<br>ALL RIGHTS RESERVED |
|     | y any means, without prior written permission from Vipack bvba. No parts of the designs and the oducts can be copied or transmitted. Product and drawings under Patent and Copyright.         |                                   |           | <b>V</b> VIPACK                                 |