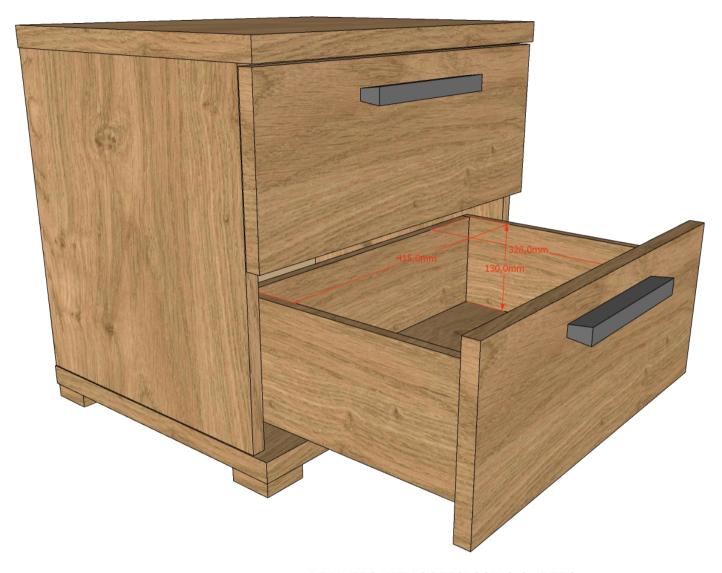

## DRAWERS WITH SOFTCLOSING GLIDERS

|     | Model: SAM SANA2212                                                                                                                                                                           | Discription: NIGHTCHEST 2 DRAWERS |           | Page: 2/2                                       |
|-----|-----------------------------------------------------------------------------------------------------------------------------------------------------------------------------------------------|-----------------------------------|-----------|-------------------------------------------------|
|     | Dimensions LxBxH (mm):                                                                                                                                                                        |                                   | Material: | Date: 01/10/2024                                |
| - 1 | All contents on this document are protected by copyright & patents. Except as specifically permitted herein, no portion of the information on this document may be reproduced in any form, or |                                   |           | COPYRIGHT © 2024 VIPACK,<br>ALL RIGHTS RESERVED |
|     | y any means, without prior written permission from Vipack bvba. No parts of the designs and the oducts can be copied or transmitted. Product and drawings under Patent and Copyright.         |                                   |           | <b>V</b> VIPACK                                 |