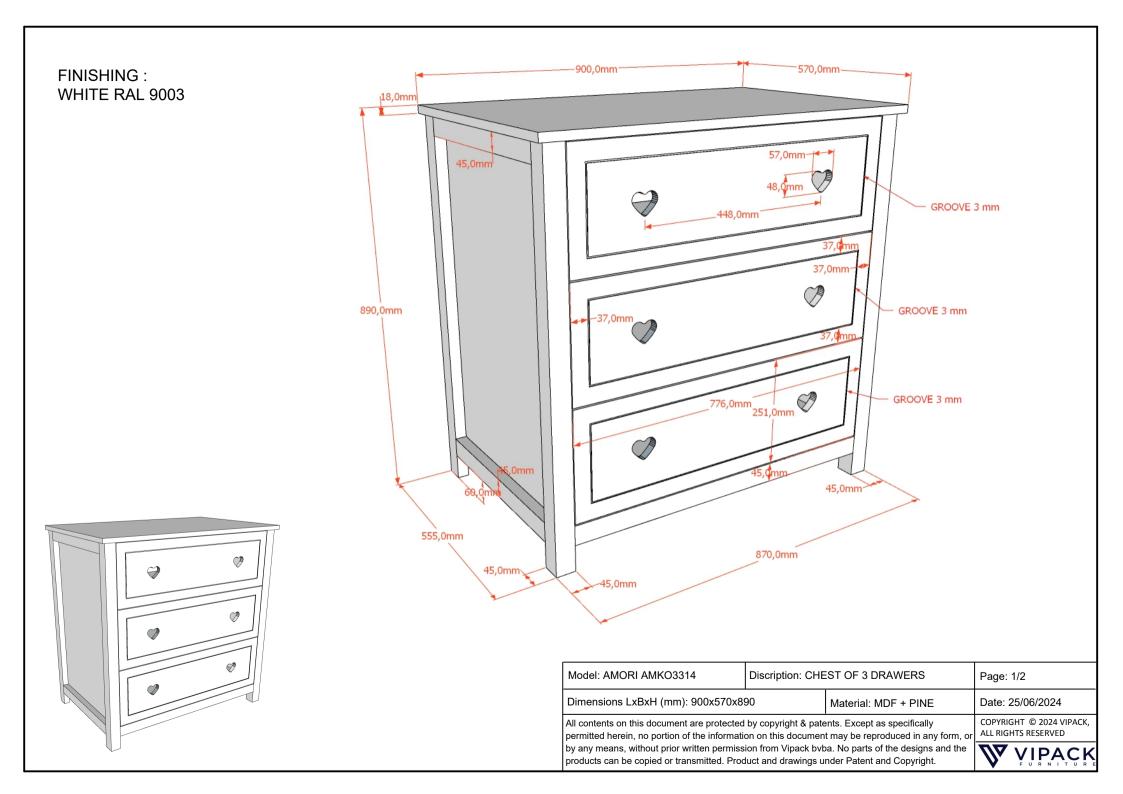

## DRAWERS WITH SOFTCLOSING GLIDERS

| Model: AMORI AMKO3314  | Discription: CHEST OF 3 DRAWERS |           | Page: 2/2                |
|------------------------|---------------------------------|-----------|--------------------------|
| Dimensions LxBxH (mm): |                                 | Material: | Date: 25/06/2024         |
|                        |                                 | . =: .:   | CODVIDICUE @ 2022 VIDACK |

All contents on this document are protected by copyright & patents. Except as specifically permitted herein, no portion of the information on this document may be reproduced in any form, or by any means, without prior written permission from Vipack bvba. No parts of the designs and the products can be copied or transmitted. Product and drawings under P