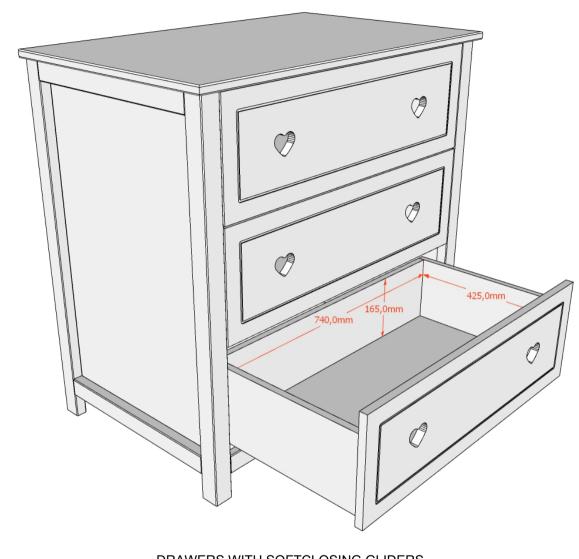

## DRAWERS WITH SOFTCLOSING GLIDERS

| Model: AMORI AMKO3314  | Discription: CHEST OF 3 DRAWERS |           | Page: 2/2                |
|------------------------|---------------------------------|-----------|--------------------------|
| Dimensions LxBxH (mm): |                                 | Material: | Date: 25/06/2024         |
|                        |                                 | . =: .:   | CODVIDICUE @ 2022 VIDACK |