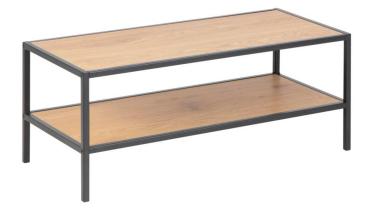

## Seaford shoe rack

ltem 0000079424 designrights<sup>©</sup>

Matt black metal, wild oak paper shelf

- Supported by a metal base with a powder coated appearance
- A range of carefully selected materials easy to maintain
- Exclusive design rights
- Featuring a striking wood effect these pieces have the
- personality to blend with many styles of decor

**Colour:** metal matt black rough powder coated

Base: metal matt black rough powder coated