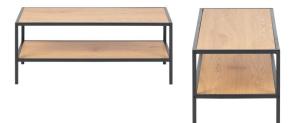

## Seaford shoe rack

ltem 0000079424 designrights<sup>©</sup>

Matt black metal, wild oak paper shelf

- Supported by a metal base with a powder coated appearance
- A range of carefully selected materials easy to maintain
- Exclusive design rights
- Featuring a striking wood effect these pieces have the
- personality to blend with many styles of decor

**Colour:** metal matt black rough powder coated

Base: metal matt black rough powder coated