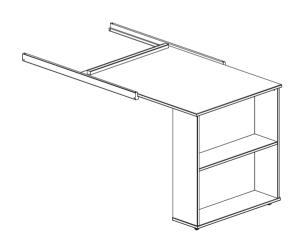

## Scott Midsleeper max.mattress 2000x900x200mm 2076 976 410 8 1140 1574 865 725 350 1965 55,5 55,5 274 2004,500 16 900 1347 Discription: MIDSLEEPER WITH SLANTED LADDER Page: 1/1 INCLUDED 15 SLATS 70x17mm Model: SCOTT STHSZG14 Dimensions(mm): 2076x1140x1347 Material: PINE+MDF Date: 31/01/2023 COPYRIGHT © 2023 VIPACK, All contents on this document are protected by copyright & patents. Except as specifically ALL RIGHTS RESERVED permitted herein, no portion of the information on this document may be reproduced in any form, or by any means, without prior written permission from Vipack bvba. No parts of the designs and the VIPACK products can be copied or transmitted. Product and drawings under Patent and Copyright.