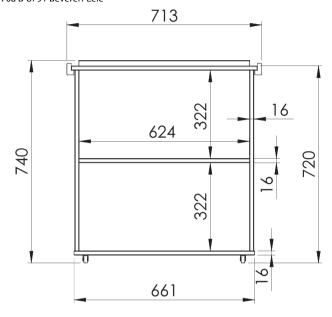

## Scott Midsleeper max.mattress 2000x900x200mm 2076 976 410 8 1140 1574 865 725 350 1965 55,5 55,5 274 2004,500 16 900 1347 Discription: MIDSLEEPER WITH SLANTED LADDER Page: 1/1 INCLUDED 15 SLATS 70x17mm Model: SCOTT STHSZG14 Dimensions(mm): 2076x1140x1347 Material: PINE+MDF Date: 31/01/2023 COPYRIGHT © 2023 VIPACK, All contents on this document are protected by copyright & patents. Except as specifically ALL RIGHTS RESERVED permitted herein, no portion of the information on this document may be reproduced in any form, or by any means, without prior written permission from Vipack bvba. No parts of the designs and the VIPACK products can be copied or transmitted. Product and drawings under Patent and Copyright.