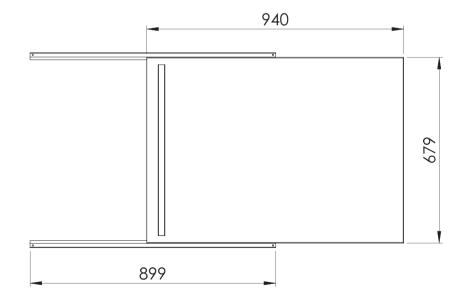

## Scott Midsleeper max.mattress 2000x900x200mm 2076 976 410 8 1140 1574 865 725 350 1965 55,5 55,5 274 2004,500 16 900 1347 Discription: MIDSLEEPER WITH SLANTED LADDER Page: 1/1 INCLUDED 15 SLATS 70x17mm Model: SCOTT STHSZG14 Dimensions(mm): 2076x1140x1347 Material: PINE+MDF Date: 31/01/2023 COPYRIGHT © 2023 VIPACK, All contents on this document are protected by copyright & patents. Except as specifically ALL RIGHTS RESERVED permitted herein, no portion of the information on this document may be reproduced in any form, or by any means, without prior written permission from Vipack bvba. No parts of the designs and the VIPACK products can be copied or transmitted. Product and drawings under Patent and Copyright.