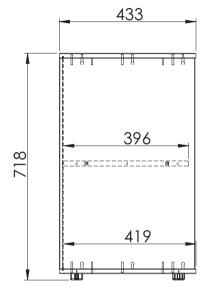

tt Midsleeper max.mattress 2000x900x200mm 2076 976 410 8 1140 1574 865 725 350 1965 55,5 55,5 274 2004,500 16 900 1347 Discription: MIDSLEEPER WITH SLANTED LADDER Page: 1/1 INCLUDED 15 SLATS 70x17mm Model: SCOTT STHSZG14 Dimensions(mm): 2076x1140x1347 Material: PINE+MDF Date: 31/01/2023 COPYRIGHT © 2023 VIPACK, All contents on this document are protected by copyright & patents. Except as specifically ALL RIGHTS RESERVED permitted herein, no portion of the information on this document may be reproduced in any form, or by any means, without prior written permission from Vipack bvba. No parts of the designs and the VIPACK products can be copied or transmitted. Product and drawings under Patent and Copyright.



## **PIHSBU**

Deken Debostraat 70a B-8791 Beveren-Leie









## **PIHSBI**









All contents on this document are protected by copyright & patents. Except as specifically permitted herein, no portion of the information on this document may be reproduced in any form, or by any means, without prior written permission from Vipack bvba. No parts of the designs and the products can be copied or transmitted. Product and drawings under Patent and Copyright.