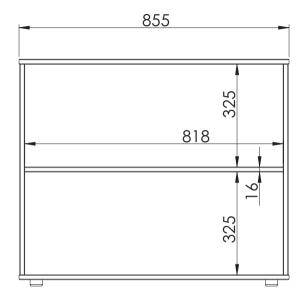

cott Midsleeper max.mattress 2000x900x200mm 2076 976 410 8 1140 1574 865 725 350 1965 55,5 55,5 274 2004,500 16 900 1347 Discription: MIDSLEEPER WITH SLANTED LADDER Page: 1/1 INCLUDED 15 SLATS 70x17mm Model: SCOTT STHSZG14 Dimensions(mm): 2076x1140x1347 Material: PINE+MDF Date: 31/01/2023 COPYRIGHT © 2023 VIPACK, All contents on this document are protected by copyright & patents. Except as specifically ALL RIGHTS RESERVED permitted herein, no portion of the information on this document may be reproduced in any form, or by any means, without prior written permission from Vipack bvba. No parts of the designs and the VIPACK products can be copied or transmitted. Product and drawings under Patent and Copyright.



## **PIHSBU**

Deken Debostraat 70a B-8791 Beveren-Leie









## **PIHSBI**









All contents on this document are protected by copyright & patents. Except as specifically permitted herein, no portion of the information on this document may be reproduced in any form, or by any means, without prior written permission from Vipack bvba. No parts of the designs and the products can be copied or transmitted. Product and drawings under Patent and Copyright.