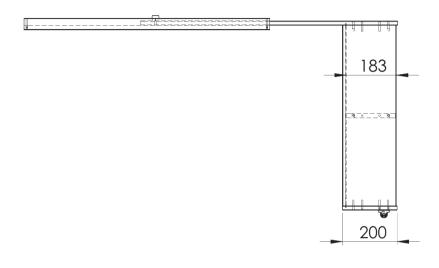

## Scott Midsleeper max.mattress 2000x900x200mm 2076 976 410 8 1140 1574 865 725 350 1965 55,5 55,5 274 2004,500 16 900 1347 Discription: MIDSLEEPER WITH SLANTED LADDER Page: 1/1 INCLUDED 15 SLATS 70x17mm Model: SCOTT STHSZG14 Dimensions(mm): 2076x1140x1347 Material: PINE+MDF Date: 31/01/2023 COPYRIGHT © 2023 VIPACK, All contents on this document are protected by copyright & patents. Except as specifically ALL RIGHTS RESERVED permitted herein, no portion of the information on this document may be reproduced in any form, or by any means, without prior written permission from Vipack bvba. No parts of the designs and the VIPACK products can be copied or transmitted. Product and drawings under Patent and Copyright.