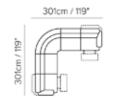

## **SCHEMATICS**



## COMPOSITION EXAMPLES



450+291+029+291+452

## TECHNICAL INFORMATION

| *        | COVERING | Mix Next Leather | Leather<br>✓                                       | Soft Cover                                   |              |                                |
|----------|----------|------------------|----------------------------------------------------|----------------------------------------------|--------------|--------------------------------|
| <b>+</b> | LEGS     | Wood<br>✓        | Metal                                              | Plastic                                      | Castors      | Upholstered                    |
| 4        | FILLING  | F                | Fiber Seat<br>Foam<br>Feather/Fiber Mix<br>Feather | t cushion Fiber Foam Feather/Fiber N Feather | Back cushion | Foam Feather/Fiber M