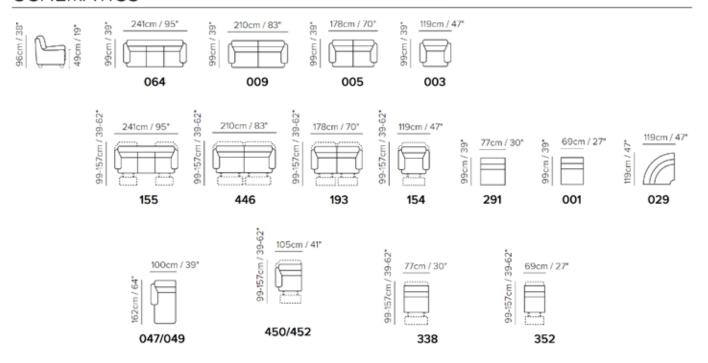

## **SCHEMATICS**



## COMPOSITION EXAMPLES



450+291+029+291+452

## TECHNICAL INFORMATION

| *        | COVERING | Mix Next Leather | Leather<br>✓                                       | Soft Cover                                   |              |                                |
|----------|----------|------------------|----------------------------------------------------|----------------------------------------------|--------------|--------------------------------|
| <b>+</b> | LEGS     | Wood<br>✓        | Metal                                              | Plastic                                      | Castors      | Upholstered                    |
| 4        | FILLING  | F                | Fiber Seat<br>Foam<br>Feather/Fiber Mix<br>Feather | t cushion Fiber Foam Feather/Fiber N Feather | Back cus