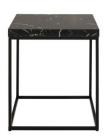

### Barossa coffee table

ltem 0000102403 🛛 🌐

Barossa square coffee table, top black marble Marquina rough paper, base matt black rough powder coated steel, 40x40x45 cm

The first thing you will probably notice about this coffee table is the expressive tabletop stemming from the square steel base. It is thick and adorned with a black marble look, which gives the table a bold appearance. So, if you are looking for an accent piece that should stand out in the space, then this is the one.

- Modern square coffee table
- Thick tabletop adorned with a black marble look
- Slim steel base with a powder coated finish
- Designed by our in-house designer Christina Aagaard
- FSC<sup>™</sup> certified

Colour: paper black marble Marquina rough

Base: steel matt black rough powder coated