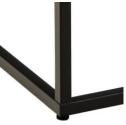

- Modern square coffee table
- Thick tabletop adorned with a black marble look
- Slim steel base with a powder coated finish
- Designed by our in-house designer Christina Aagaard
- FSC<sup>™</sup> certified

Colour: paper black marble Marquina rough

Base: steel matt black rough powder coated

| Base |
|------|
|------|

| 4-legs              |
|---------------------|
| square              |
| matt black          |
| steel               |
| rough powder coated |
| steel               |
| 42 cm               |
| 4 pcs               |
| square              |
| felt pads           |
|                     |