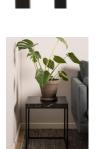

### Barossa coffee table

ltem 0000102403 🛛 🌐

Barossa square coffee table, top black marble Marquina rough paper, base matt black rough powder coated steel, 40x40x45 cm

The first thing you will probably notice about this coffee table is the expressive tabletop stemming from the square steel base. It is thick and adorned with a black marble look, which gives the table a bold appearance. So, if you are looking for an accent piece that should stand out in the space, then this is the one.

- Modern square coffee table
- Thick tabletop adorned with a black marble look
- Slim steel base with a powder coated finish
- Designed by our in-house designer Christina Aagaard
- FSC<sup>™</sup> certified

Colour: paper black marble Marquina rough

Base: steel matt black rough powder coated