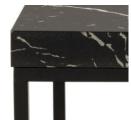

### Barossa coffee table

ltem 0000102403 🛛 🌐

Barossa square coffee table, top black marble Marquina rough paper, base matt black rough powder coated steel, 40x40x45 cm

The first thing you will probably notice about this coffee table is the expressive tabletop stemming from the square steel base. It is thick and adorned with a black marble look, which gives the table a bold appearance. So, if you are looking for an accent piece that should stand out in the space, then this is the one.

- Modern square coffee table
- Thick tabletop adorned with a black marble look
- Slim steel base with a powder coated finish
- Designed by our in-house designer Christina Aagaard
- FSC<sup>™</sup> certified

Colour: paper black marble Marquina rough

Base: steel matt black rough powder coated