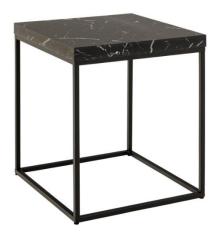

### Barossa coffee table

ltem 0000102403 🛛 🌐

Barossa square coffee table, top black marble Marquina rough paper, base matt black rough powder coated steel, 40x40x45 cm

The first thing you will probably notice about this coffee table is the expressive tabletop stemming from the square steel base. It is thick and adorned with a black marble look, which gives the table a bold appearance. So, if you are looking for an accent piece that should stand out in the space, then this is the one.

- Modern square coffee table
- Thick tabletop adorned with a black marble look
- Slim steel base with a powder coated finish
- Designed by our in-house designer Christina Aagaard
- FSC<sup>™</sup> certified

Colour: paper black marble Marquina rough

Base: steel matt black rough powder coated