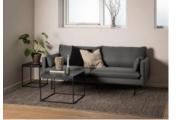

### Barossa coffee table

ltem 0000102403 🛛 🌐

Barossa square coffee table, top black marble Marquina rough paper, base matt black rough powder coated steel, 40x40x45 cm

The first thing you will probably notice about this coffee table is the expressive tabletop stemming from the square steel base. It is thick and adorned with a black marble look, which gives the table a bold appearance. So, if you are looking for an accent piece that should stand out in the space, then this is the one.

- Modern square coffee table
- Thick tabletop adorned with a black marble look
- Slim steel base with a powder coated finish
- Designed by our in-house designer Christina Aagaard
- FSC<sup>™</sup> certified

Colour: paper black marble Marquina rough

Base: steel matt black rough powder coated