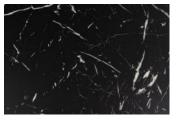

### Barossa coffee table

ltem 0000102403 🛛 🌐

Barossa square coffee table, top black marble Marquina rough paper, base matt black rough powder coated steel, 40x40x45 cm

The first thing you will probably notice about this coffee table is the expressive tabletop stemming from the square steel base. It is thick and adorned with a black marble look, which gives the table a bold appearance. So, if you are looking for an accent piece that should stand out in the space, then this is the one.

Colour: paper black marble Marquina rough

Base: steel matt black rough powder coated