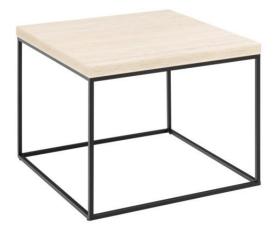

# Barossa coffee table

ltem 0000102432 🛛 🌐

Barossa square coffee table, top travertine rough paper, base matt black rough powder coated steel, 60x60x45 cm

The first thing you will probably notice about this coffee table is the expressive tabletop stemming from the square steel base. It is thick and adorned with a travertine look, which softens the robust top with its subtle appearance. So, if you are looking for an accent piece that should set a calm atmosphere in the space, then this is the one.

- Modern square coffee table
- Thick tabletop adorned with a subtle travertine look
- Slim black steel base with a powder coated finish
- FSC<sup>™</sup> certified
- Flat-packed for optimised transport

**Colour:** paper travertine rough

Base: steel matt black rough powder coated