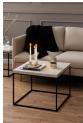

# Barossa coffee table

ltem 0000102432 🛛 🌐

Barossa square coffee table, top travertine rough paper, base matt black rough powder coated steel, 60x60x45 cm

The first thing you will probably notice about this coffee table is the expressive tabletop stemming from the square steel base. It is thick and adorned with a travertine look, which softens the robust top with its subtle appearance. So, if you are looking for an accent piece that should set a calm atmosphere in the space, then this is the one.

- Modern square coffee table
- Thick tabletop adorned with a subtle travertine look
- Slim black steel base with a powder coated finish
- FSC<sup>™</sup> certified
- Flat-packed for optimised transport

**Colour:** paper travertine rough

Base: steel matt black rough powder coated