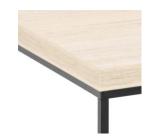

# Barossa coffee table

ltem 0000102432 🛛 🌐

Barossa square coffee table, top travertine rough paper, base matt black rough powder coated steel, 60x60x45 cm

The first thing you will probably notice about this coffee table is the expressive tabletop stemming from the square steel base. It is thick and adorned with a travertine look, which softens the robust top with its subtle appearance. So, if you are looking for an accent piece that should set a calm atmosphere in the space, then this is the one.

- Modern square coffee table
- Thick tabletop adorned with a subtle travertine look
- Slim black steel base with a powder coated finish
- FSC<sup>™</sup> certified
- Flat-packed for optimised transport

**Colour:** paper travertine rough

Base: steel matt black rough powder coated