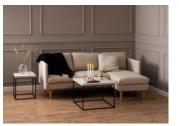

# Barossa coffee table

ltem 0000102432 🛛 🌐

Barossa square coffee table, top travertine rough paper, base matt black rough powder coated steel, 60x60x45 cm

The first thing you will probably notice about this coffee table is the expressive tabletop stemming from the square steel base. It is thick and adorned with a travertine look, which softens the robust top with its subtle appearance. So, if you are looking for an accent piece that should set a calm atmosphere in the space, then this is the one.

- Modern square coffee table
- Thick tabletop adorned with a subtle travertine look
- Slim black steel base with a powder coated finish
- FSC<sup>™</sup> certified
- Flat-packed for optimised transport

**Colour:** paper travertine rough

Base: steel matt black rough powder coated