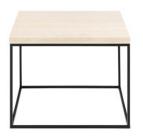

# Barossa coffee table

ltem 0000102432 🛛 🌐

Barossa square coffee table, top travertine rough paper, base matt black rough powder coated steel, 60x60x45 cm

The first thing you will probably notice about this coffee table is the expressive tabletop stemming from the square steel base. It is thick and adorned with a travertine look, which softens the robust top with its subtle appearance. So, if you are looking for an accent piece that should set a calm atmosphere in the space, then this is the one.

- Modern square coffee table
- Thick tabletop adorned with a subtle travertine look
- Slim black steel base with a powder coated finish
- FSC<sup>™</sup> certified
- Flat-packed for optimised transport

**Colour:** paper travertine rough

Base: steel matt black rough powder coated