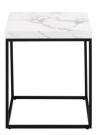

## Barossa coffee table

ltem 0000102433 🛛 🌐

Barossa square coffee table, top white marble Carrara rough paper, base matt black rough powder coated steel, 40x40x45 cm

The first thing you will probably notice about this coffee table is the expressive tabletop stemming from the square steel base. It is thick and adorned with a white marble look, which softens the robust top with its subtle appearance. So, if you are looking for an accent piece that should set a calm atmosphere in the space, then this is the one.

- Modern square coffee table
- Thick tabletop adorned with a white marble look
- Slim black steel base with a powder coated finish
- FSC<sup>™</sup> certified
- Flat-packed for optimised transport

Colour: paper white marble Carrara rough