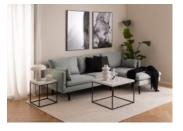

## Barossa coffee table

ltem 0000102433 🛛 🌐

Barossa square coffee table, top white marble Carrara rough paper, base matt black rough powder coated steel, 40x40x45 cm

The first thing you will probably notice about this coffee table is the expressive tabletop stemming from the square steel base. It is thick and adorned with a white marble look, which softens the robust top with its subtle appearance. So, if you are looking for an accent piece that should set a calm atmosphere in the space, then this is the one.

- Modern square coffee table
- Thick tabletop adorned with a white marble look
- Slim black steel base with a powder coated finish
- FSC<sup>™</sup> certified
- Flat-packed for optimised transport

Colour: paper white marble Carrara rough