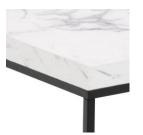

## Barossa coffee table

ltem 0000102433 🛛 🌐

Barossa square coffee table, top white marble Carrara rough paper, base matt black rough powder coated steel, 40x40x45 cm

The first thing you will probably notice about this coffee table is the expressive tabletop stemming from the square steel base. It is thick and adorned with a white marble look, which softens the robust top with its subtle appearance. So, if you are looking for an accent piece that should set a calm atmosphere in the space, then this is the one.

- Modern square coffee table
- Thick tabletop adorned with a white marble look
- Slim black steel base with a powder coated finish
- FSC<sup>™</sup> certified
- Flat-packed for optimised transport

Colour: paper white marble Carrara rough