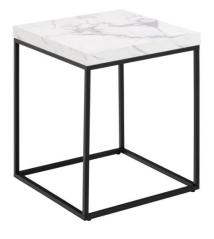

## Barossa coffee table

ltem 0000102433 🛛 🌐

Barossa square coffee table, top white marble Carrara rough paper, base matt black rough powder coated steel, 40x40x45 cm

The first thing you will probably notice about this coffee table is the expressive tabletop stemming from the square steel base. It is thick and adorned with a white marble look, which softens the robust top with its subtle appearance. So, if you are looking for an accent piece that should set a calm atmosphere in the space, then this is the one.

- Modern square coffee table
- Thick tabletop adorned with a white marble look
- Slim black steel base with a powder coated finish
- FSC<sup>™</sup> certified
- Flat-packed for optimised transport

Colour: paper white marble Carrara rough