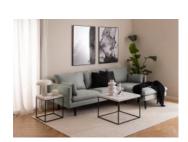

## **Barossa** coffee table

Barossa square coffee table, top white marble Carrara rough paper, base matt black rough powder coated steel, 60x60x45 cm

The first thing you will probably notice about this coffee table is the expressive tabletop stemming from the square steel base. It is thick and adorned with a white marble look, which softens the robust top with its subtle appearance. So, if you are looking for an accent piece that should set a calm atmosphere in the space, then this is the one.

- Modern square coffee table
- Thick tabletop adorned with a white marble look
- Slim black steel base with a powder coated finish
- FSC™ certified
- Flat-packed for optimised transport

**Colour:** paper white marble Carrara rough