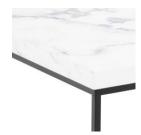

## **Barossa** coffee table

Barossa square coffee table, top white marble Carrara rough paper, base matt black rough powder coated steel, 60x60x45 cm

The first thing you will probably notice about this coffee table is the expressive tabletop stemming from the square steel base. It is thick and adorned with a white marble look, which softens the robust top with its subtle appearance. So, if you are looking for an accent piece that should set a calm atmosphere in the space, then this is the one.

- Modern square coffee table
- Thick tabletop adorned with a white marble look
- Slim black steel base with a powder coated finish
- FSC™ certified
- Flat-packed for optimised transport

**Colour:** paper white marble Carrara rough