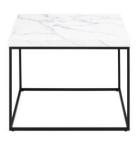

## **Barossa** coffee table

Barossa square coffee table, top white marble Carrara rough paper, base matt black rough powder coated steel, 60x60x45 cm

The first thing you will probably notice about this coffee table is the expressive tabletop stemming from the square steel base. It is thick and adorned with a white marble look, which softens the robust top with its subtle appearance. So, if you are looking for an accent piece that should set a calm atmosphere in the space, then this is the one.

- Modern square coffee table
- Thick tabletop adorned with a white marble look
- Slim black steel base with a powder coated finish
- FSC™ certified
- Flat-packed for optimised transport

**Colour:** paper white marble Carrara rough