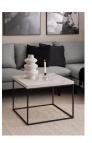

## **Barossa** coffee table

Barossa square coffee table, top white marble Carrara rough paper, base matt black rough powder coated steel, 60x60x45 cm

The first thing you will probably notice about this coffee table is the expressive tabletop stemming from the square steel base. It is thick and adorned with a white marble look, which softens the robust top with its subtle appearance. So, if you are looking for an accent piece that should set a calm atmosphere in the space, then this is the one.

- Modern square coffee table
- Thick tabletop adorned with a white marble look
- Slim black steel base with a powder coated finish
- FSC™ certified
- Flat-packed for optimised transport

**Colour:** paper white marble Carrara rough

Base: steel matt black rough powder coated