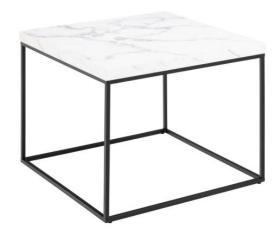

## **Barossa** coffee table

Barossa square coffee table, top white marble Carrara rough paper, base matt black rough powder coated steel, 60x60x45 cm

The first thing you will probably notice about this coffee table is the expressive tabletop stemming from the square steel base. It is thick and adorned with a white marble look, which softens the robust top with its subtle appearance. So, if you are looking for an accent piece that should set a calm atmosphere in the space, then this is the one.

- Modern square coffee table
- Thick tabletop adorned with a white marble look
- Slim black steel base with a powder coated finish
- FSC™ certified
- Flat-packed for optimised transport

**Colour:** paper white marble Carrara rough