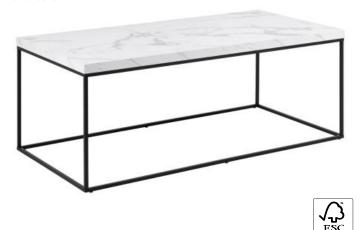

## **Barossa** coffee table

Item 0000105359

variant shown

Barossa rectangular coffee table, top white marble Carrara rough paper, base matt black rough powder coated steel, 110x55x45 cm

The first thing you will probably notice about this coffee table is the expressive tabletop stemming from the rectangular steel base. It is thick and adorned with a white marble look, which gives the table a bold appearance. So, if you are looking for an accent piece that should stand out in the space, then this is the one.

- Modern rectangular coffee table
- Thick tabletop in a white marble look for a bold look
- Slim black steel base with a rough powder coated finish
- Designed by our in-house designer Christina Aagaard
- FSC™ certified

Colour: paper white marble Carrara rough

Base: steel matt black rough powder coated