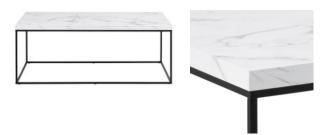

## **Barossa** coffee table

Item 0000105359

variant shown

Barossa rectangular coffee table, top white marble Carrara rough paper, base matt black rough powder coated steel, 110x55x45 cm

The first thing you will probably notice about this coffee table is the expressive tabletop stemming from the rectangular steel base. It is thick and adorned with a white marble look, which gives the table a bold appearance. So, if you are looking for an accent piece that should stand out in the space, then this is the one.

- Modern rectangular coffee table
- Thick tabletop in a white marble look for a bold look
- Slim black steel base with a rough powder coated finish
- Designed by our in-house designer Christina Aagaard
- FSC™ certified

Colour: paper white marble Carrara rough

Base: steel matt black rough powder coated