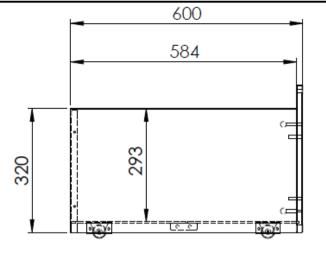

| Model: PINO PILD70          | Discription: DRAWER |               | Page: 1/1        |
|-----------------------------|---------------------|---------------|------------------|
| Dimensions(mm): 496x396x600 |                     | Material: MDF | Date: 20/01/2022 |