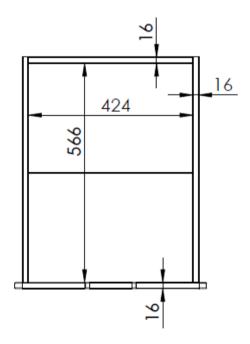

| Model: PINO PILD70          | Discription: DRAWER |               | Page: 1/1        |
|-----------------------------|---------------------|---------------|------------------|
| Dimensions(mm): 496x396x600 |                     | Material: MDF | Date: 20/01/2022 |