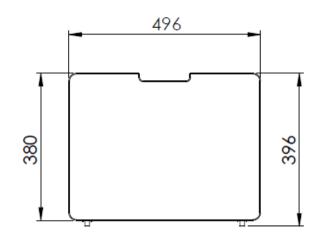

| Model: PINO PILD70          | Discription: DRAWER |               | Page: 1/1        |
|-----------------------------|---------------------|---------------|------------------|
| Dimensions(mm): 496x396x600 |                     | Material: MDF | Date: 20/01/2022 |